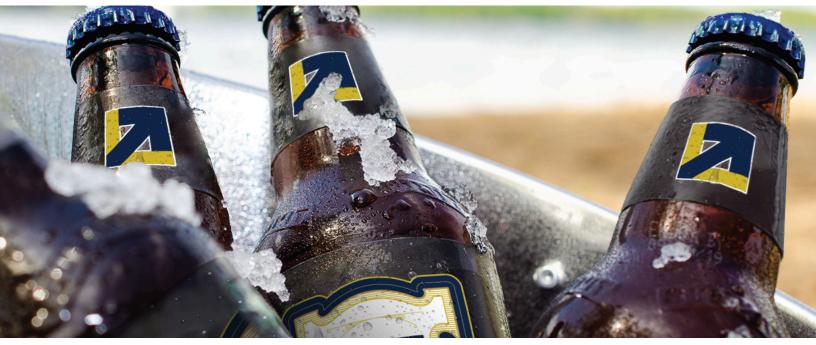

# **ICE-TITE**

# **Tough Substrates**

Bond difficult labels to coated glass, pet plastic and cold, wet bottles

### Ice-Proof

Industry-leading ice water resistance up to 14 days that great brands know and love