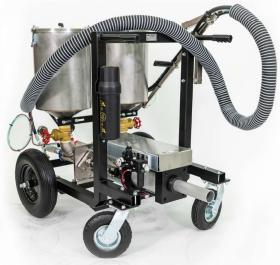

## Portable, Reliable, Rugged Design

Your metering and mixing solution for dowel-bar application and pavement-marking placement.

#### **SPECIFICATIONS**

**Dimensions:** 40"L x 28"W x 52"H (250 lbs.)

Motor: 6" air cylinder Ratio Range: 1:1 to 4:1

Tank Size: 2 stainless steel, each 8.5 gallons

Metering Pumps: Up to 1-1/2" dia. x 6" stroke; max 4"

Viscosity Range: Up to 500,000 CPS

Services Required: Clean, dry compressed air 8 cfm @ 90 psi

Volume Output: Up to 0.6 gpm