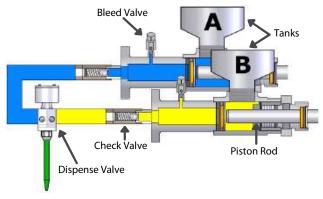

#### **BENEFITS**

- · Better dispensing control of filling, sealing, and repairing
- · Ideal for abrasive urethanes and epoxies
- · Custom-design dispensing wand and RMP-metering pump
- · Meter mounted either horizontally or vertically
- · Few moving parts plus easy operation and maintenance

#### **SPECIFICATIONS**

**Dimensions:** 40"L x 28"W x 52"H (250 lbs.)

Motor: 6" air cylinder Ratio Range: 1:1 to 4:1

Tank Size: 2 stainless steel, each 8.5 gallons

Metering Pumps: Up to 1-1/2" dia. x 6" stroke; max 4"