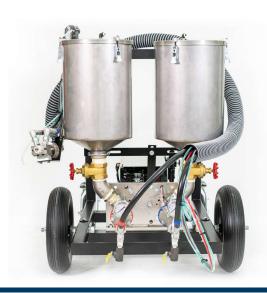

## Portable, Reliable, Rugged Design

Your metering and mixing solution for dowel-bar application and pavement-marking placement.

#### **SPECIFICATIONS**

**Dimensions:** 40"L x 28"W x 52"H (250 lbs.)

Motor: 6" air cylinder Ratio Range: 1:1 to 4:1

Tank Size: 2 stainless steel, each 8.5 gallons

Metering Pumps: Up to 1-1/2" dia. x 6" stroke; max 4"

Viscosity Range: Up to 500,000 CPS

Services Required: Clean, dry compressed air 8 cfm @ 90 psi

Volume Output: Up to 0.6 gpm