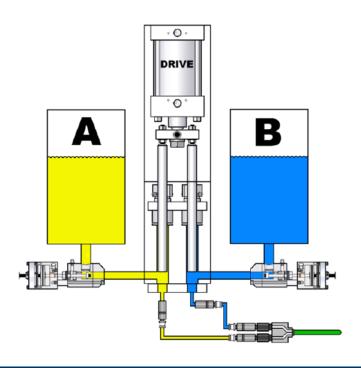

#### **BENEFITS**

- · All Pneumatic Controls
- · Stainless Steel Construction
- · Changeable Ratio
- Viscosities up to 30,000 CPS
- Metered Shots or Continuous

#### **SPECIFICATIONS**

**Dimensions:** 14" L x 24" H x 38" W

Motor: 3" air cylinder

Tank: 2 - 2.5 gallon Stainless Steel Tanks

**Hoses:**  $2 - \frac{1}{4}$ " x 12  $\frac{1}{2}$ '

Services Required: Clean, dry, compressed air at 90 psi;