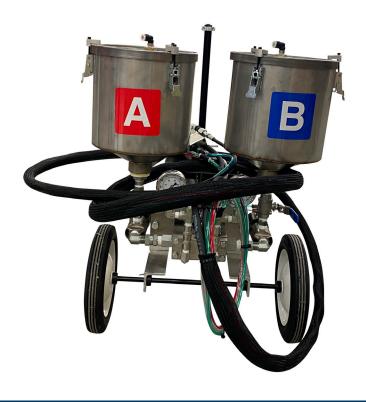

## Portable, Reliable, Rugged Design

Your solution for Crack Injection, using Filled and Unfilled Epoxies and Urethanes.

#### **BENEFITS**

- · All Pneumatic Controls
- · Stainless Steel Construction
- · Changeable Ratio
- Viscosities up to 30,000 CPS
- Metered Shots or Continuous

#### **SPECIFICATIONS**

**Dimensions:** 14" L x 24" H x 38" W

Motor: 3" air cylinder

Tank: 2 - 2.5 gallon Stainless Steel Tanks

**Hoses:**  $2 - \frac{1}{4}$ " x 12  $\frac{1}{2}$ '

Services Required: Clean, dry, compressed air at 90 psi;