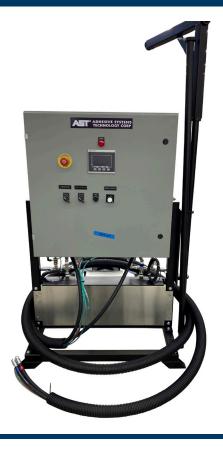

## Portable, Reliable, Rugged Design

Your solution for Bridge Deck and Parking Deck, using Unfilled Urethanes, Epoxies, and Polyureas.

#### **BENEFITS**

- $\cdot$  Continuous Flow up to 5 gpm
- · Fluid Pressures up to 1,000 psi
- $\cdot$  Viscosities up to 10,000 cps
- · Variable Flow Rate
- Flow Meter & Ratio Control Options

#### **SPECIFICATIONS**

**Dimensions:** 48" L x 48" W x 82" H

Motor: 5HP DC Drive Hoses: ½" x 25'

Pump: APPLIED Gerotor pumps with external lubrication