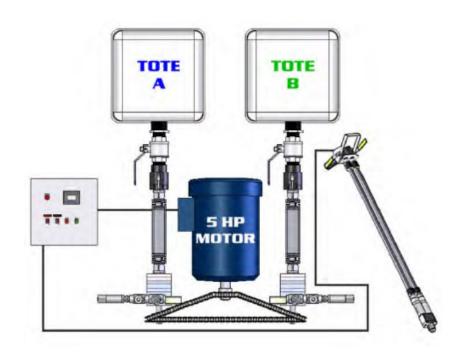

## Portable, Reliable, Rugged Design

Your solution for Bridge Deck and Parking Deck, using Unfilled Urethanes, Epoxies, and Polyureas.

#### **SPECIFICATIONS**

**Dimensions:** 48" L x 48" W x 82" H

Motor: 5HP DC Drive Hoses: ½" x 25'

Pump: APPLIED Gerotor pumps with external lubrication