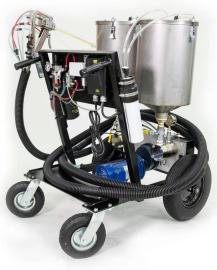

## Portable, Reliable, Rugged Design

Your metering and mixing solution for small spray applications.

#### **SPECIFICATIONS**

**Dimensions:** 36"L x 30"W x 44" W (200 lbs.)

Motor: 1/2 HP drive, 90 volt Ratio Range: 1:1 to 4:1

**Tank Size:** 2 stainless steel, each 8.5 gallons **Viscosity Range:** 100 CPS to 7,500 CPS