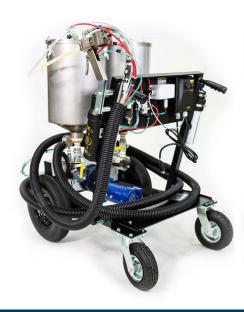

## Portable, Reliable, Rugged Design

Your metering and mixing solution for small spray applications.

#### **SPECIFICATIONS**

**Dimensions:** 36"L x 30"W x 44" W (200 lbs.)

Motor: 1/2 HP drive, 90 volt Ratio Range: 1:1 to 4:1

**Tank Size:** 2 stainless steel, each 8.5 gallons **Viscosity Range:** 100 CPS to 7,500 CPS