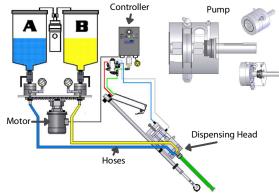

Services Required: 120 V./15 AH, 5 AMP, 90 psi, 6 cfm

Volume Output: Up to 0.4 gpm

Pump: 2 APPLIED Gerotor pumps with external lubrication