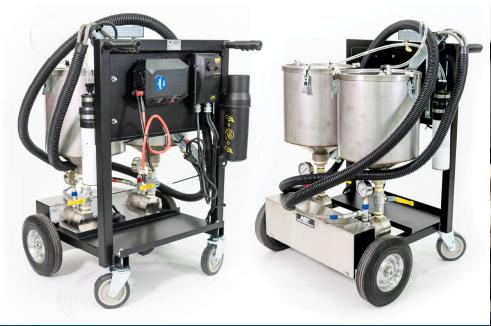

## Portable, Reliable, Rugged Design

Your metering and mixing solution for joint-filling and sealing applications.

#### **BENEFITS**

- · Better control of overfilling joints, cracks, and voids
- · Two people can outperform the work of an entire crew
- · Can fill up to 10,000 feet of standard joints in a day
- · Accurately mixed product requires only one application
- · Fewer moving parts

#### **SPECIFICATIONS**

**Dimensions:** 26"L x 28"W x 40"H (150 lbs.)

Motor: 0.25 HP electric motor

Tank Size: 2 stainless steel, each 6 gallons Hoses: 2 stainless steel 15-foot braided hoses

Pump: 2 APPLIED Gerotor pumps with external lubrication