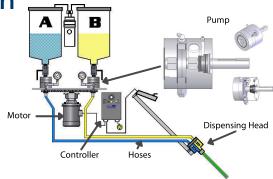

#### **SPECIFICATIONS**

**Dimensions:** 26"L x 28"W x 40"H (150 lbs.)

Motor: 0.25 HP electric motor

Tank Size: 2 stainless steel, each 6 gallons Hoses: 2 stainless steel 15-foot braided hoses

Pump: 2 APPLIED Gerotor pumps with external lubrication