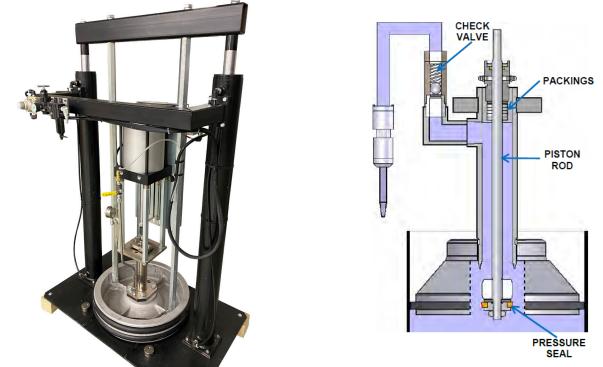

## Portable, Reliable, Rugged Design

Your solution for Sealing, Caulking, and Joint Filling, using Single-Component Silicones, Single-Component Urethanes, and Fire Stop.

#### **BENEFITS**

- Adjustable flow rate
- $\boldsymbol{\cdot}$  Better dispensing control of joint filling, sealing, and caulking
- Ideal for Single-Component Silicones, Single-Component Urethanes and Fire Stop
- External check valve
- Pneumatically controlled elevator
- Self-priming
- · Few moving parts, easy operation, and maintenance

#### SPECIFICATIONS

Dimensions: 48" L x 48" W x 72" H Volume: up to 4 gpm Cycle: up to 30 cycles/min Viscosity: up to 1,000,000 CPS Services Required: 8 cfm at 90 psi