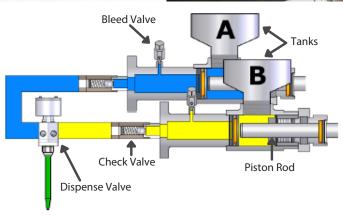

## Benefits

- Portable, reliable, and rugged engineering design
- · Better dispensing control of filling, sealing and repairing
- Ideal for abrasive urethanes, and epoxies
- Custom design dispensing wand, and RMP metering pump
- Meter mounted either horizontal or vertical
- · Few moving parts, easy operation, and maintenance