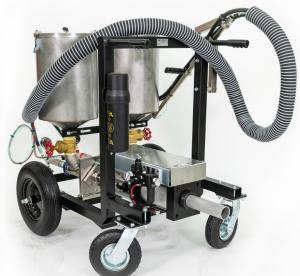

## RMP624 Brute

**Equipment Solutions** 

## Portable, Reliable, Rugged Design

Your metering and mixing solution for dowel bar application and pavement marking placement.

## Benefits

- Portable, reliable, and rugged engineering design
- · Better dispensing control of filling, sealing and repairing
- Ideal for abrasive urethanes, and epoxies
- Custom design dispensing wand, and RMP metering pump
- Meter mounted either horizontal or vertical
- · Few moving parts, easy operation, and maintenance