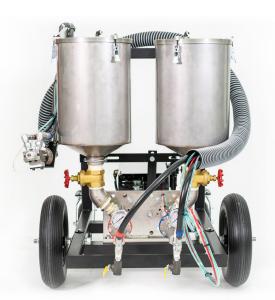

## RMP624 Brute

**Equipment Solutions** 

## Portable, Reliable, Rugged Design

Your metering and mixing solution for dowel bar application and pavement marking placement.

## Benefits

- Portable, reliable, and rugged engineering design
- · Better dispensing control of filling, sealing and repairing
- Ideal for abrasive urethanes, and epoxies
- Custom design dispensing wand, and RMP metering pump
- Meter mounted either horizontal or vertical
- · Few moving parts, easy operation, and maintenance