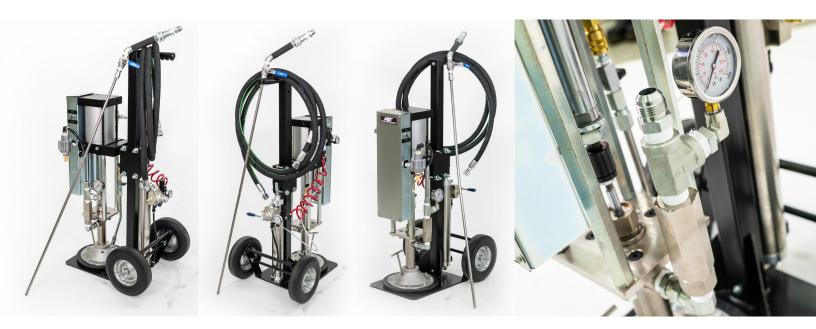

## **PCV SP Smart Pump**

**Equipment Solutions** 

## Portable, Reliable, Rugged Design

Your metering and mixing solution for joint filling and sealing.

## **Benefits**

- Adjustable flow rate
- Better dispensing control of joint filling, sealing, and caulking
- Ideal for Single Component Silicones, Urethanes, and Fire Stop
- · External check valve
- Pneumatically controlled elevator
- · Self Priming
- Few moving parts, easy operation, and maintenance

## **Specifications**

Dimensions...... 16''' L x 24'' W x 48'' H (200 lbs.) Volume Output ...... up to 0.25 gpm

For more than 30 years, AST has provided contractors with custom metering and dispensing solutions. Now part of APPLIED Adhesives, this legacy will continue and expand delivering reliable, cost-effective, and highly efficient mixing and dosing systems.