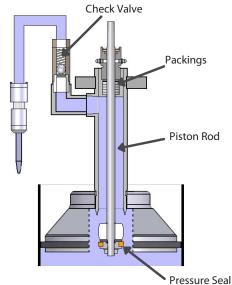

## **Benefits**

- Adjustable flow rate
- Better dispensing control of joint filling, sealing, and caulking
- Ideal for Single Component Silicones, Urethanes, and Fire Stop
- · External check valve
- Pneumatically controlled elevator
- · Self Priming
- Few moving parts, easy operation, and maintenance