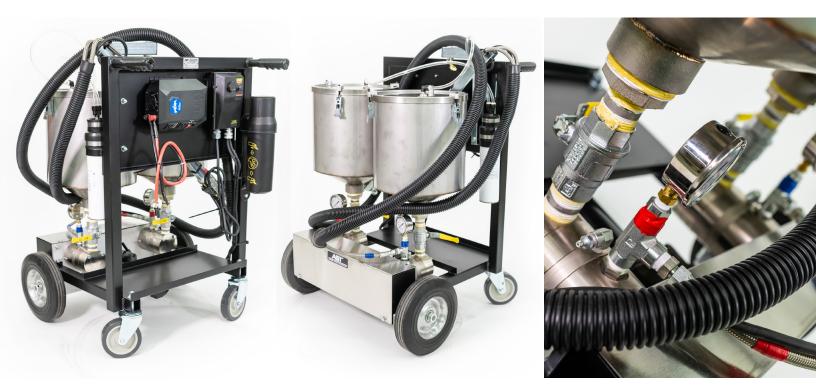

# GMP 025 'Lil Pro

# Portable, Reliable, Rugged Design

Your metering and mixing solution for joint filling and sealing applications.

#### **Benefits**

- Better control of overfilling joints, cracks, and voids
- Two people can outperform the work of an entire crew
- Can fill up to 10,000 feet of standard joints in a dayAccurately mixed product requiring only
- one application
- Fewer moving parts

### Specifications

- Dimensions ...... 26' L x 28" W x 40' H (150 lbs.) Motor ...... 0.25 1/4 hp electric motor Tank Size ...... (2) 6-gallon ss tanks Hoses ...... (2) 15 ft ss braided hoses Pump....... (2) AST Gearotor pumps with
  - external lubrication