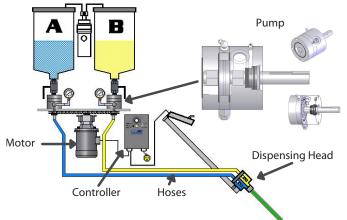

### Specifications

- Dimensions ...... 26' L x 28" W x 40' H (150 lbs.) Motor ...... 0.25 1/4 hp electric motor Tank Size ...... (2) 6-gallon ss tanks Hoses ...... (2) 15 ft ss braided hoses Pump....... (2) AST Gearotor pumps with
  - external lubrication