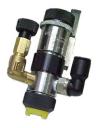

Increase overall safety, while minimizing waste and damage, by load locking your packages with our eco-friendly, low maintenance Pacific BREAKAWAY adhesive system.

**PS-1**Pallet Stabilization System

| Applcation Type | Extrusion                     |
|-----------------|-------------------------------|
| Controller      | GMS microglue® 228            |
| # of Valves     | Dual                          |
| Valve Type      | GMS Valves                    |
| Surface         | Corrugated Boxes, Paper Board |
| Lead Time       | 7 days                        |