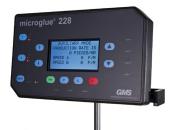

Increase overall safety, while minimizing waste and damage, by load locking your packages with our eco-friendly, low maintenance Pacific BREAKAWAY adhesive system.

**PS-1**Pallet Stabilization System

| Applcation Type | Extrusion                     |
|-----------------|-------------------------------|
| Controller      | GMS microglue® 228            |
| # of Valves     | Dual                          |
| Valve Type      | GMS Valves                    |
| Surface         | Corrugated Boxes, Paper Board |
| Lead Time       | 7 days                        |

**PS-2**Pallet Stabilization System

| Applcation Type | Spray                 |
|-----------------|-----------------------|
| Controller      | GMS microglue® 228    |
| # of Valves     | Single                |
| Valve Type      | 82 Series Valve       |
| Surface         | Poly Bags, Multi-wall |
| Lead Time       | 14-21 days            |